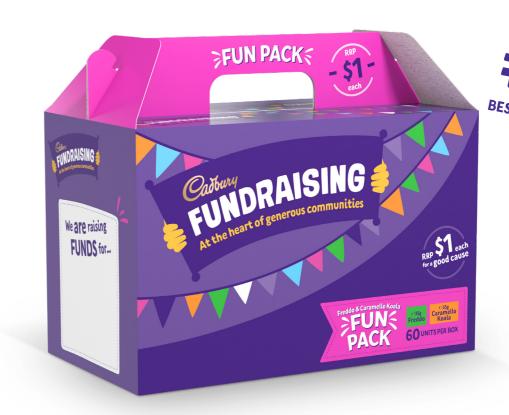

## FREDDO & CARAMELLO KOALA Fun Pack

### **Product Information**

Units per box 60 x (39g - 60g)

\*See page 15 for Profit Assumptions and Purchase Terms.

Buy price (carry box) \$40 Sell price (carry box) \$60 RRP