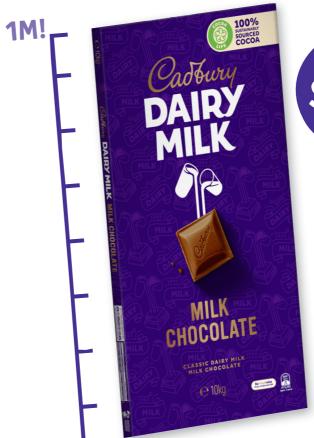

### **GIANT NOVELTY PRODUCTS**

10kg DAIRY MILK Milk Chocolate Block

**4.5kg TOBLERONE Bar** 

§ Raffles are subject to regulations in each state/territory and permits may be required. Customers should check with their local authority for further