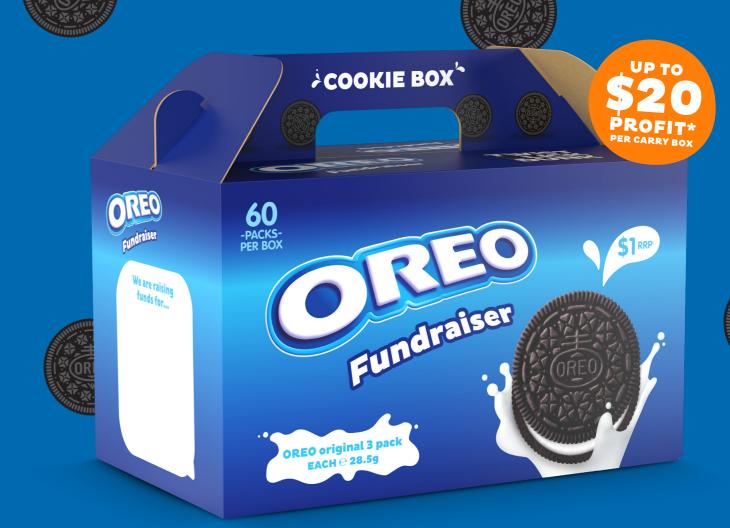

## cookie Box

\*See page 15 for Profit Assumptions and Purchase Terms.

OREO original 3 cookies snack pack

### **Product Information**

Units per box 60 Buy price (carry box) \$40 Sell price (carry box) \$60