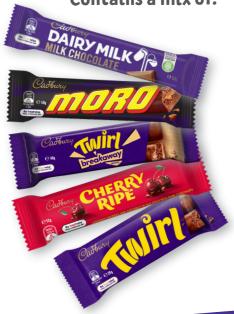

### EUROPE Bars Box

### Contains a mix of:

### **Product Information**

Units per box 50 x 40g
Buy price (carry box) \$30.00
Sell price (carry box) \$50.00 RRP