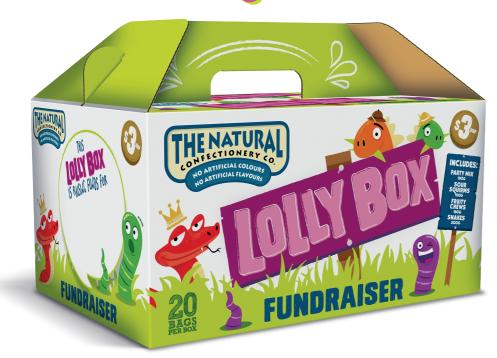

### THE NATURAL - CONFECTIONERY CO. Lolly Box

### **Product Information**

Units per box Buy price (carry box) Sell price (carry box)

20 x (180g-200g) \$35.00 \$60.00 RRP