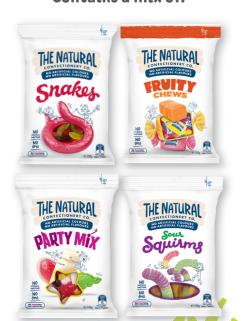

### THE NATURAL - CONFECTIONERY CO. Lolly Box

### Contains a mix of:

**UP TO PROFIT** PER CARRY BOX

### **Product Information**

Units per box Buy price (carry box) Sell price (carry box)

20 x (180g-200g) \$35.00 \$60.00 RRP