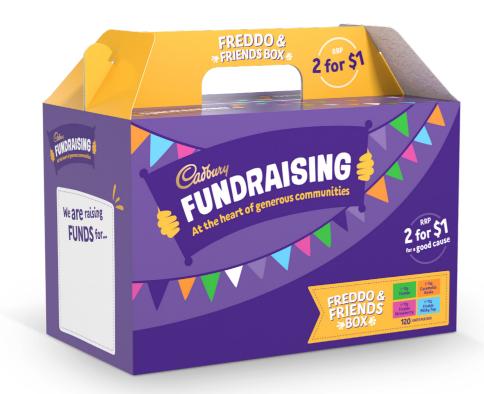

## FREDDO & FRIENDS Box -

### Contains a mix of:

UP TO \$20 PROFIT\* PER CARRY BOX

### **Product Information**

Units per box 120 x (12g - 15g)

Buy price (carry box) \$40 Sell price (carry box) \$60 RRP