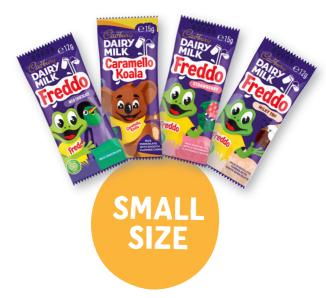

## FREDDO & CARAMELLO KOALA Fun Pack

### **Product Information**

Units per box 60 x 35g Buy price (carry box) \$40 Sell price (carry box) \$60 RRP