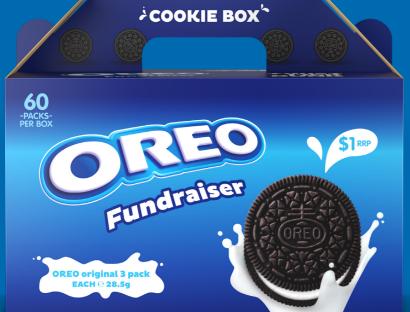

## cookie Box

\*See page 15 for Profit Assumptions and Purchase Terms.

OREO original 3 cookies snack pack

### **Product Information**

Units per box 60 Buy price (carry box) \$40 Sell price (carry box) \$60