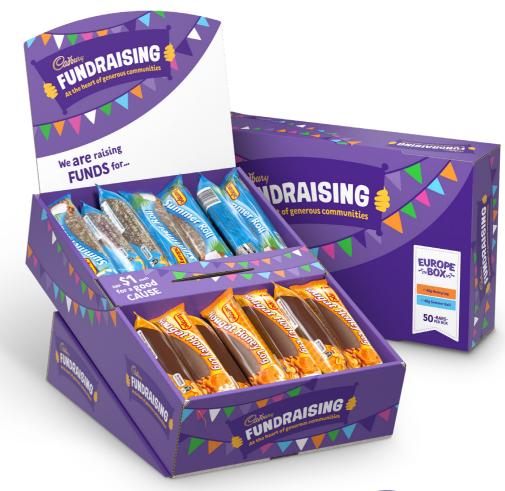

### EUROPE Bars Box

### Contains a mix of:

### **Product Information**

Units per box 50 x 40g
Buy price (carry box) \$30.00
Sell price (carry box) \$50.00 RRP